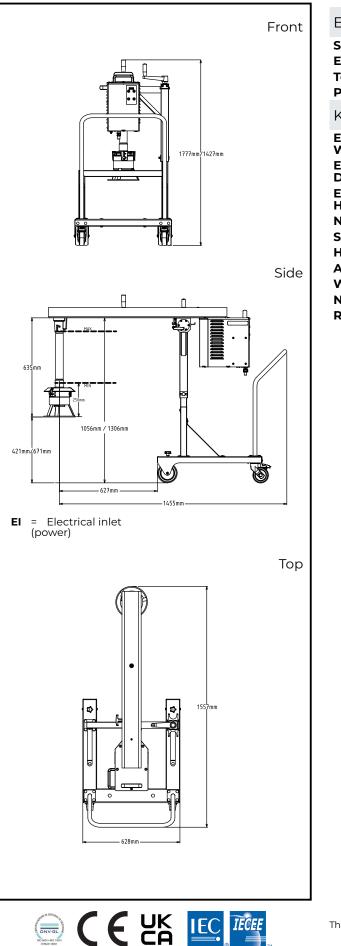

#### Key Information:

External dimensions, Width: External dimensions, Depth: External dimensions, Height: Net weight: Shipping weight: Height adjustment: Approvals Waterproof index: Number of speeds: Rotation speed:

628 mm

1556 mm

1122 mm 80 kg 94 kg 1122/1372 mm UKCA;CE;CB IP23 1

Turbo Liquidizers TBXPro with soup head, 1 speed

The company reserves the right to make modifications to the products without prior notice. All information correct at time of printing.